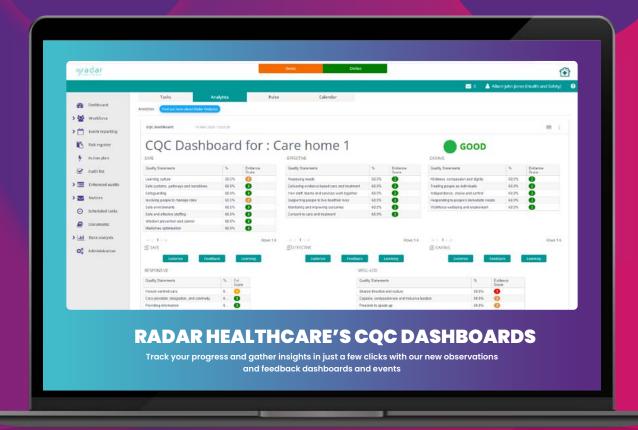

# **CQC DASHBOARDS**

## Introducing the CQC Dashboards from Radar Healthcare!

This market-leading solution empowers teams and organisations to enhance regulatory compliance by providing real-time insights through user-friendly dashboards. Effortlessly monitor, manage, and elevate regulatory outcomes with Radar Healthcare's CQC Dashboards.

Developed in collaboration with the Radar Healthcare Community and health and social care partners, our innovative CQC Dashboards integrate feedback and observation events and dashboards. This update to the events module package is designed to meet the evolving needs of the CQC framework.

#### **CQC Aligned Insights**

 Stay ahead with real-time scores for each domain/location and "we" statements, aligned with the CQC framework, providing clear visibility into your performance.